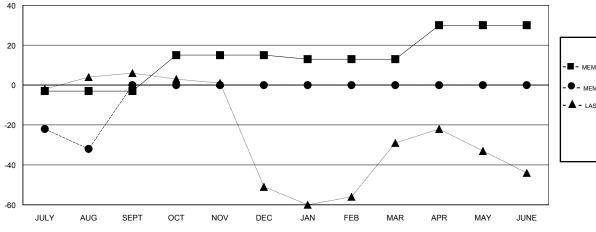

## GOALS AND ACTUAL MEMBERS CUMULATIVE

| -■- MEMBER GROWTH NET GOAL        |   |
|-----------------------------------|---|
| - ● - MEMBER GROWTH ACTUAL        |   |
| - ▲ - LAST YEAR MEMBERSHIP ACTUAL |   |
|                                   |   |
|                                   |   |
|                                   | _ |