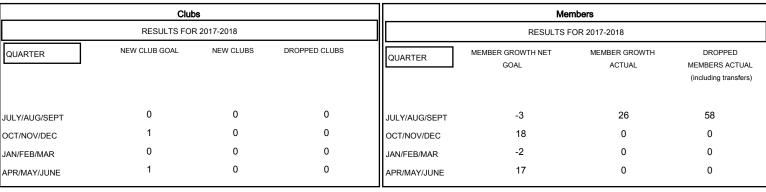

## GOALS AND ACTUAL NEW CLUBS CUMULATIVE

| DROPPED CLUBS: 0 |    |
|------------------|----|
| DROPPED MEMBERS  |    |
| DECEASED         | 6  |
| CLUB CANCELLED   | 0  |
| OTHER            | 52 |
| TOTAL            | 58 |

| 15 CLUBS OF 61 ADDED 1 OR MORE |  |
|--------------------------------|--|
| NEW MEMBERS                    |  |
|                                |  |
|                                |  |